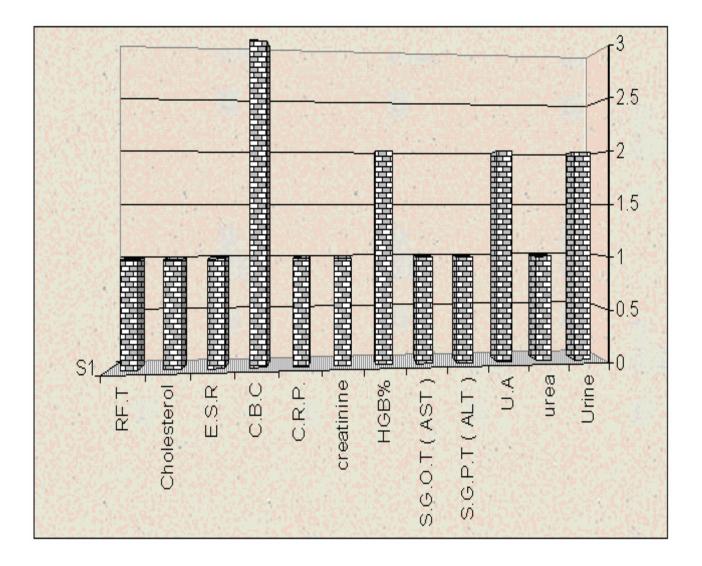

## Table context the number of the lab. Cases on this month:

| Laboratory investigation | Number of cases |
|--------------------------|-----------------|
| Urine                    | ۲               |
| urea                     | 1               |
| U.A                      | ۲               |
| S.G.P.T ( ALT )          | ١               |
| S.G.O.T ( AST )          | ١               |
| HGB%                     | 2               |
| creatinine               | ١               |
| C.R.P.                   | 1               |
| C.B.C                    | ٣               |
| E.S.R                    | 1               |
| Cholesterol              | 1               |
| RF.T                     | 1               |
| Total cases              | 17              |

Chart flashes the relations between the laboratory investigations and the number of the cases